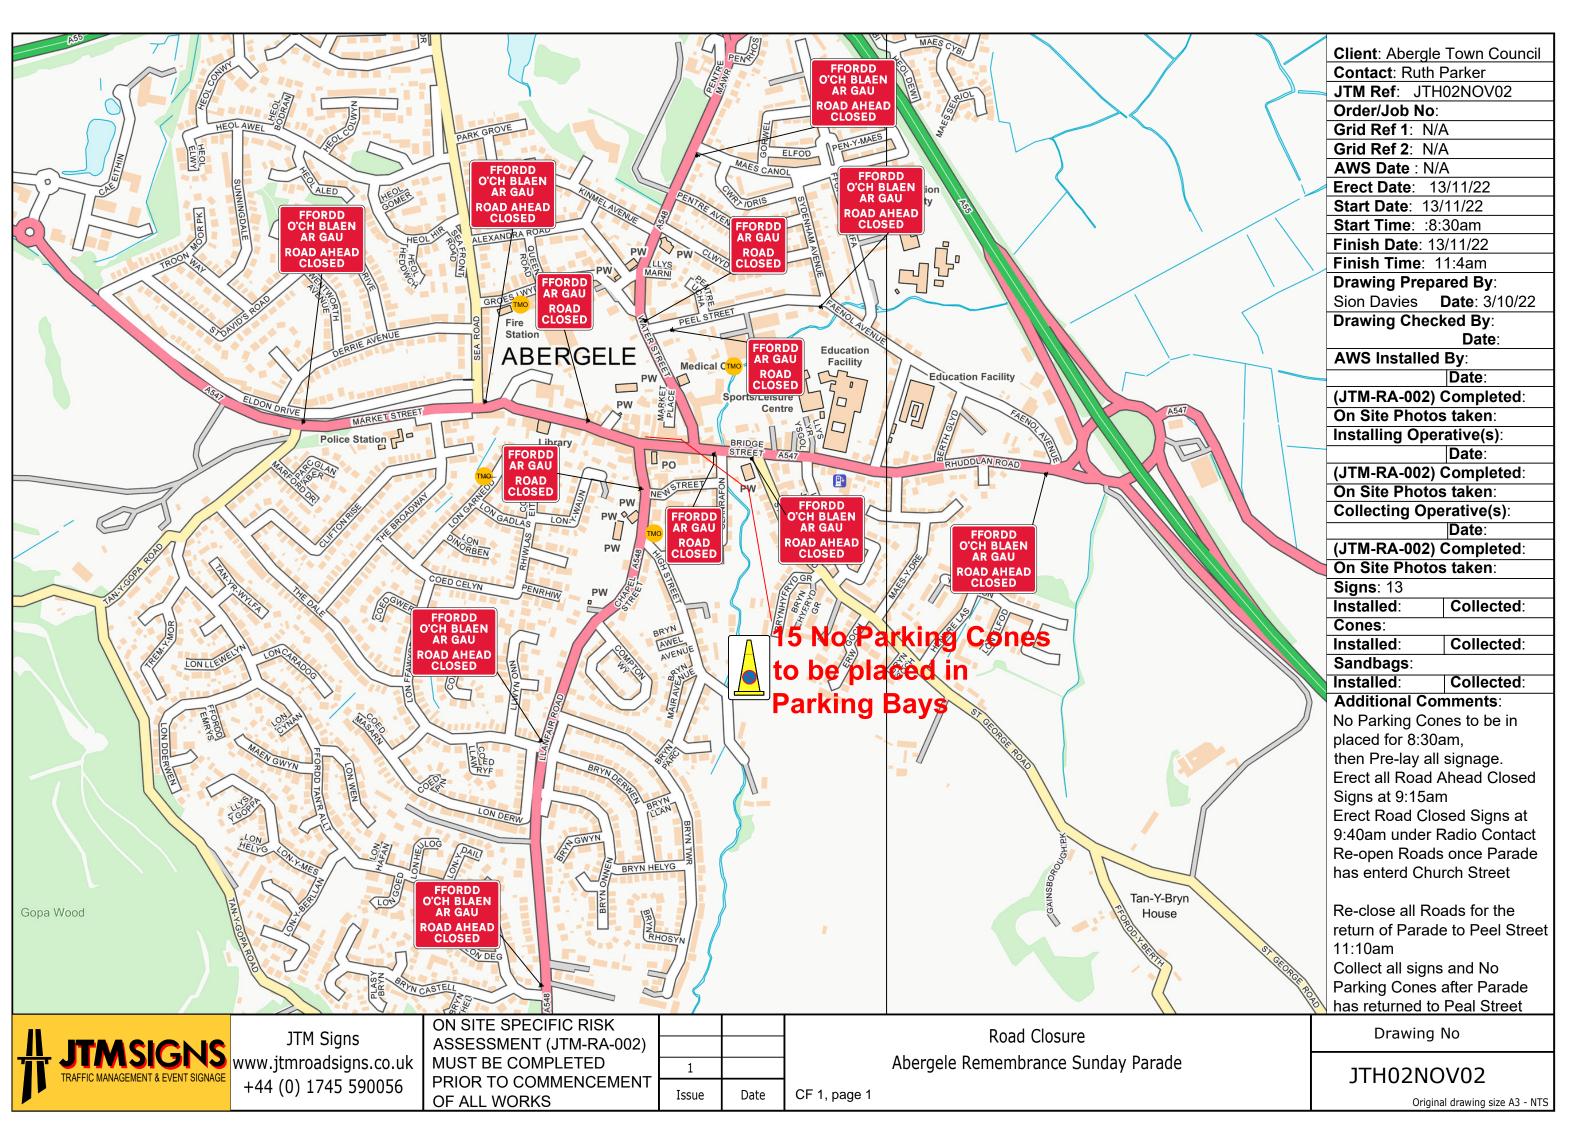

## Events Diary

| TIME  | DATE                   | EVENT                 | VENUE                                                      | Organiser              |
|-------|------------------------|-----------------------|------------------------------------------------------------|------------------------|
|       | 13/11/2022             | Remembrance<br>Sunday | Parade from Peel<br>St. Service at St.<br>Michael's Church | ATC/RBL/Rev<br>Kate    |
| 18:00 | 25/11/2022             | Light a Life          | Abergele Town Hall<br>car park                             | St. Kentigern's        |
| 19:00 | 09/12/2022             | Christmas concert     | Mynydd Seion                                               | ATC                    |
|       | ?/05/2023              | Eurovision            |                                                            |                        |
|       | 15/05/2023             | Annual Meeting<br>TBC |                                                            | ATC                    |
|       | 02/06/2023?            | Coronation - TBC      |                                                            |                        |
|       | ?/07/2023              | Civic Sunday          |                                                            | ATC                    |
|       | 12/11/2023             | Remembrance<br>Sunday |                                                            | ATC/ RBL/ Rev.<br>Kate |
|       | 02/12 or<br>08/12/2023 | Christmas Concert     |                                                            | ATC                    |